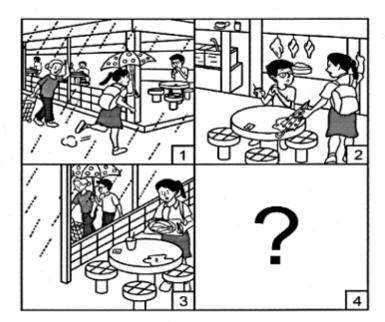

#### BAHAGIAN B (15 markah)

Arahan: Tulis karangan yang panjangnya tidak kurang daripada 170 patah perkataan berdasarkan satu daripada tajuk-tajuk yang berikut.

3 Perhatikan gambar bersiri yang berikut. Ceritakan peristiwa yang berlaku.