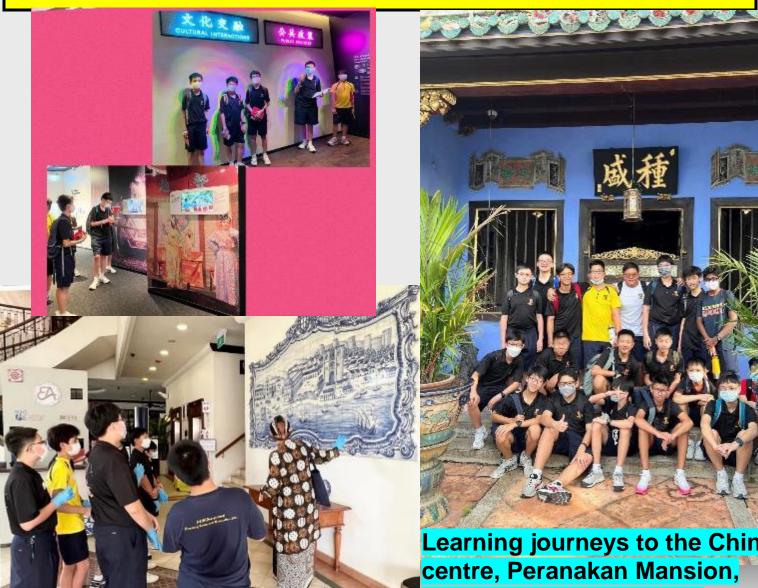

# Year Two RSP lessons conducted in 2024

- Theme: Racial Harmony in Singapore
- Learning journeys to the Chinese Cultural Centre, Indian Heritage Centre, Eurasian Heritage Centre and Peranakan Museum to learn more on the Chinese, Indian, Eurasian and Peranakan culture
- Learned to play <u>traditional musical</u> <u>instruments</u> of kompang and angklung
- Visited <u>Hari Raya</u>
   <u>bazaar</u> in Kampung
   Glam

#### **Year Two RSP activities**

Learning journeys to the Chinese Cultural centre, Peranakan Mansion, 19

Eurasian Heritage centre