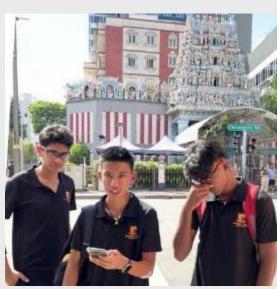

# Year Four RSP lessons conducted in 2024

- Theme: Stories from the Singapore community
- Peer-led learning journeys to Kampung Glam, Little India and Chinatown to learn more on the contributions of our pioneers in the economic and cultural significance of Singapore
- Visited the <u>Hari Raya bazaar</u> in Kampung Glam
- Participated in the 4 days cultural immersion <u>trip</u> to Kuala <u>Lumpur</u> in June in June

#### **Year Four RSP activities**

Learning journeys to Kampung Glam, Little India, Chinatown and Hari Raya bazaar